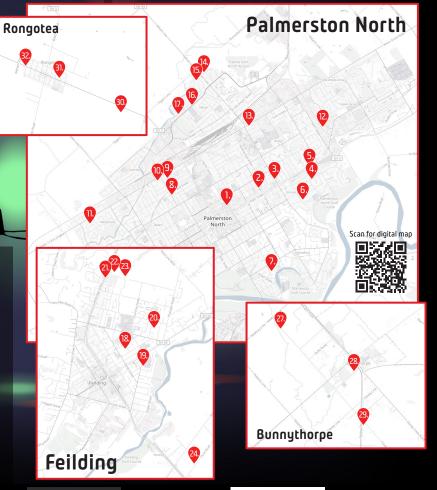

## 2023 Christmas Lights Spectacular

For full details visit www.professionals.co.nz/uniquerealty/christmaslights

f /professionalsunique - Follow us on Facebook to keep up to date!

- 1. Valkyrie Games 134 King Street, City Centre
- 2. Pet Essentials 82 Albert Street, Terrace End
- 3. Mobility Manawatu 222 Ruahine Street, Roslyn
- 4. Limbrick Hair and Beauty 58 Limbrick Street, Terrace End
- 5. 12 Millar Street, Terrace End
- 6. 87 Fitzroy street, Terrace End
- 21 Manuka Street, Hokowhitu
   Full inflatable display on during weekends
- 8. 78 Wood Street, Takaro
- 9. 5 Wood Street, Takaro Wheelchair friendly
- 10. 12 Wood Street, Takaro

  Last year participating!
- 11. 16 Halswell Cresent, Westbrook
- 12. Brunton Engineering 112 Kaimanawa Street, Kelvin Grove
- 796 Tremaine Avenue, Roslyn
   Visit Santa and friends in their Magical Workshop 12th 24th
   Dec, 8.30pm late
- 14. 5 Madison Avenue, Milson Solar powered display
- 15. 24 Apollo Parade, Milson
- 16. 68 John F Kennedy Drive, Milson Five houses altogether
- 17. 21 Washington Parade, Milson Hot rod on display during nice evenings
- 18. 4 Taylor Avenue, Feilding
  Solar powered display
- 19. 93 East Street, Feilding

- 20. 4 Anne Street, Feilding
  Weather dependent
- 21. 1 Roots Street West, Feilding
  Property open to public only when the gate is open
- 22. 12 Roots Street West, Feilding
- 23. 24 Roots Street West, Feilding
- 24. 35 Durie Road, Aorangi Solar powered display
- 25. 385 Colyton Road, Colyton
- 26. 783 Kimbolton Road, RD 7
  You're invited to wear white clothing
- 28 Te Ngaio Road, RD5
   Garden and barn free, \$10 a family for Marquee. Sausage sizzle and coffee cart (profits goes to charity). Special opening 3<sup>rd</sup> Dec
- 28. 6 Maple Street, Bunnythorpe
- 29. 73 Sangsters Road, Bunnythorpe
  Open from 11th Dec 7:30pm, or by appointment. Paid entry, \$5
  adults, \$2 children 12 and under with money going to charity.
- 30. 680 Rongotea Road, Rongotea
- 31. 11 Wye Street, Rongotea Solar powered display
- 32. 23 Trent Street, Rongotea
- 33. 32 Ladys Mile, Foxton
  Tune your radio to 100fm!
- 34. 9 Harrod Avenue, Foxton Beach
- 35. Ashtons Soft Furnishings 170a Oxford Street, Horowhenua
- 36. Rusty Radiator Cafe Diner 1057 Halcombe Road, Halcombe
- 37. 25 Godley Street, Halcome
- 38. 2 Otore Street, Marton Solar powered display