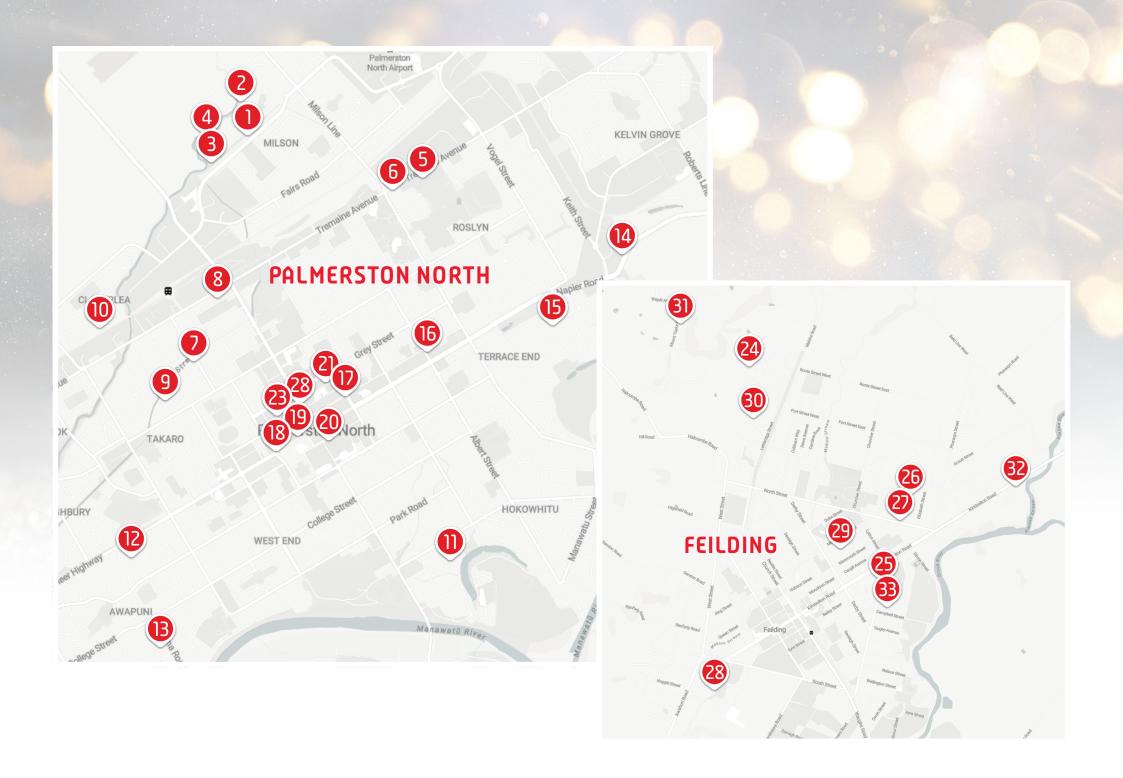

#### PALMERSTON NORTH

- JFK Christmas Lights 68 John F. Kennedy Drive, Milson Five houses all presenting together!
- 2. 17 Mercury Street, Milson
- 3. 21 Washington Parade, Milson
  Up driveway, back section. Solar powered display. Hotrod pickup on display weather permitting.
- 30 Washington Parade, Milson
   Welcome to come down the drive for more of the display.
- Cummins 852 Tremaine Avenue, Milson
  Drive in, park up and view display in our showroom
  window see how many Christmas gnomes you can count
   you never know what mischief they are up to.
- 6. Santa's Magical Workshop 796
  Tremaine Avenue, Roslyn

Visit Santa in his Magical Workshop! Lights on from 1<sup>st</sup> Dec, Santa is here from 12<sup>th</sup> Dec, 8.30 pm until Late. Every child gets a free toy!

- 78 Wood Street, Takaro
   Lights will be turned off at 10.30pm at night.
- 8. 28 Matipo Street, Takaro
- 9. KP Events, The Bluey House 69 Seddon Street, Takaro

The BLUEY HOUSE!! Display Open to the public from December 2nd: 7pm-11pm \$2 Lucky Dips, Snacks & Drinks available. Proceeds to Womens Refuge! Cash Only please.

46 Geraldine Crescent, Cloverlea
 No dogs please, as our Dog Molly, is part of our display.
 Walk onto front of property to view more lights. Lights on from 8.00 to 11.30pm.

11. 21 Manuka Street, Hokowhitu

Multiple Houses down Manuka Street this year, follow the road around and you will see all the displays.

- 12. 16 Cardiff Street, Awapuni
- 13. 125 Long Melford Road, Awapuni
- 14. Pure Homes 1A Sutton Place, Kelvin Grove
- Limbrick Hair and Beauty 58 Limbrick Street, Terrace End
- 16. BABCO 95 Albert Street, Terrace End
- 17. Hussif Van Meer 111 Broadway Avenue, CBD
- 18. Munchkins 53 George Street, CBD
- Floral Collaborative 15 The Square, CBD
- 20. Robert Harris Café 73 The Square, CBD
- 21. Valkyrie Games 134 King Street, CBD
- 22. Bruce McKenzie Booksellers 37 George Street, CBD
- 23. Walters Road Homeware 46a George Street, CBD

#### FEILDING

24. 42 Fraser Drive

Welcome to walk around the display inside the left gate of the house. Previously lived at 1 Roots Street West.

25. 93 Fast Street

#### 26. 4 Anne Street

Display running from the 6<sup>th</sup> Dec. Bus nights & Fri, Sat nights little elves giving out lollies (weather permitting). Lights will be on early and some display can be seen during daytime for little kids.

- 27. 7 Edinburgh Street
- 28. 18 Ferndale Place
- 29. 4 Taylors Avenue
- 30. 8 Homelands Avenue
- 31. 102 Mount Taylor Drive
- 32. 423 Kimbolton Road
- 33. 7 Fairview Avenue
  Solar powered display.
- 34. 35 Durie Road, Aorangi Solar powered display.
- 35. 385 Colyton Road, Colyton Please walk up the drive.